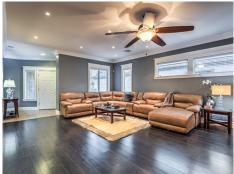

Modern flair, all upgraded light fixtures, sleek wood floor throughout, custom Ceiling and windows casing/Crown | Chunky Baseboards, Recessed Lighting & Dimmers are found throughout, Under & Over Cabinet Lighting, Granite Cou S/Steel Appliances. This PERFECT VIEWS can be seen from the Breakfast Nook, Kitchen & Master Bedroom...Step backyard and Enjoy an UNDENIABLY PERFECT SUNSET AND VIEW OF SOUTH STRIP finished with Covered Patio, flagst raised deck to take advantage of this beautiful setting!