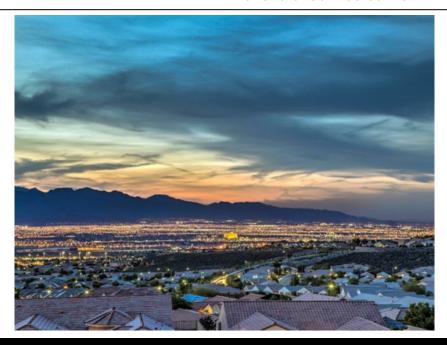

## ELEVATED Lot and Unobstructed View in Henderson, NV

## \$ 369,900

Located in Madeira Canyon within Anthem Highlands Master Planned community. This magnificent, Single Story Home a rare, unique Elevated lot that opens up to a beautiful, UNOBSTRUCTED VIEW completed with all the Bells & Whistles!

Modern flair, all upgraded light fixtures, sleek wood floor throughout, custom Ceiling and windows casing/Crown | Chunky Baseboards, Recessed Lighting & Dimmers are found throughout, Under & Over Cabinet Lighting, Granite Cou S/Steel Appliances. This PERFECT VIEWS can be seen from the Breakfast Nook, Kitchen & Master Bedroom...Step backyard and Enjoy an UNDENIABLY PERFECT SUNSET AND VIEW OF SOUTH STRIP finished with Covered Patio, flagst raised deck to take advantage of this beautiful setting!