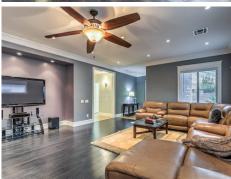

Modern flair, all upgraded light fixtures, sleek wood floor throughout, custom Ceiling and windows casing/Crown | Chunky Baseboards, Recessed Lighting & Dimmers are found throughout, Under & Over Cabinet Lighting, Granite Cou S/Steel Appliances. This PERFECT VIEWS can be seen from the Breakfast Nook, Kitchen & Master Bedroom...Step backyard and Enjoy an UNDENIABLY PERFECT SUNSET AND VIEW OF SOUTH STRIP finished with Covered Patio, flagst raised deck to take advantage of this beautiful setting!