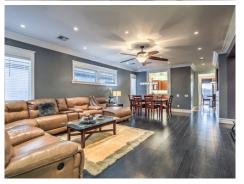

## \$ 369,900

Located in Madeira Canyon within Anthem Highlands Master Planned community. This magnificent, Single Story Home a rare, unique Elevated lot that opens up to a beautiful, UNOBSTRUCTED VIEW completed with all the Bells & Whistles!

Modern flair, all upgraded light fixtures, sleek wood floor throughout, custom Ceiling and windows casing/Crown | Chunky Baseboards, Recessed Lighting & Dimmers are found throughout, Under & Over Cabinet Lighting, Granite Cou S/Steel Appliances. This PERFECT VIEWS can be seen from the Breakfast Nook, Kitchen & Master Bedroom...Step backyard and Enjoy an UNDENIABLY PERFECT SUNSET AND VIEW OF SOUTH STRIP finished with Covered Patio, flagst raised deck to take advantage of this beautiful setting!